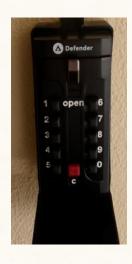

# 3. How do I operate the Key Box?

Firstly open the Rubber Cover surrounding the Box.

The Key Lock Box is operated mechanically: enter your Code by pressing the respective Number Buttons, thereafter move the Slider on Top of the Box downwards; the Box will open.

Retrieve your Villa Key and close the Key Box.