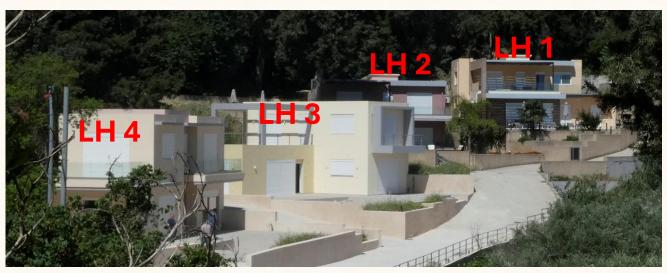

#### 1. How Do I find my Villa?

The Villas are named Louloudi Hills 1, Louloudi Hills 2, Louloudi Hills 3 and Louloudi Hills 4, or in short LH1, LH2, LH3 and LH 4.

Entering from the Gate, the first Villa at the left is LH4, thereafter LH3 then LH2 and finally LH1.