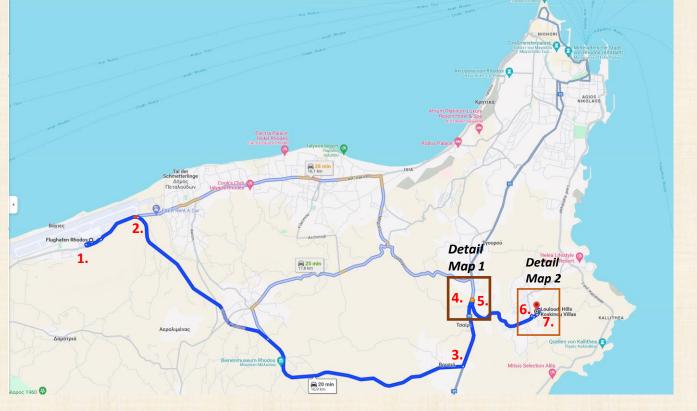

# Detail Map 2

- 6. Turn **RIGHT** (15,9 km from Airport), and after 50 m:
- Turn LEFT (16,0 km from Airport): You enter a small street going steeply down.
- 8. After 300m: You arrive at Louloudi Hills Gate