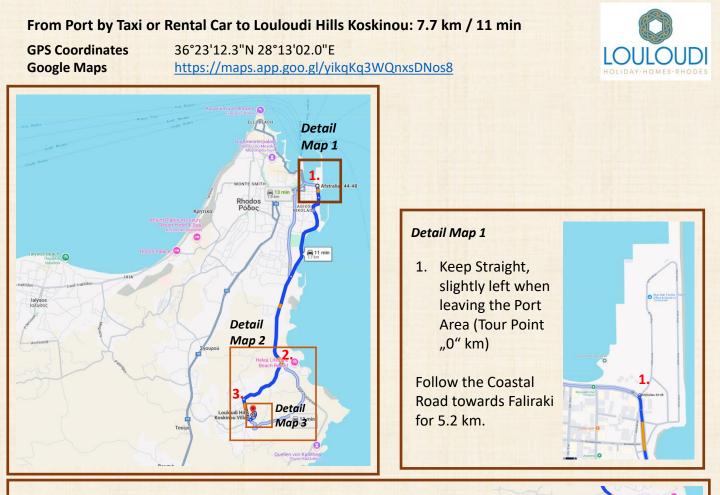

### From Airport by Taxi or Rental Car to Louloudi Hills Koskinou: 16.3 km / 20 min

GPS Coordinates36°23'12.3"N 28°13'02.0"EGoogle Mapshttps://maps.app.goo.gl/yikqKq3WQnxsDNos8

- 1. Turn **LEFT** at Traffic Light leaving the Airport Aera (Tour Point "0" km)
- 2. Keep **RIGHT** at the Taffic Lights towards Lindos / Faliraki (1.2 km from Airport)

# Detail Map 1

- Turn **RIGHT** towards Koskinou after 13.7 km from Airport, and immediately:
- 5. Turn **RIGHT** again (13,7 km from Airport)

Follow the road for 2.2 km