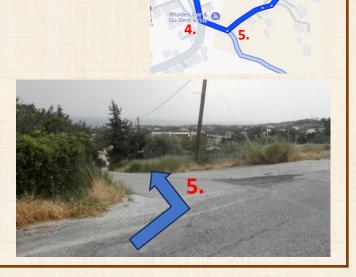

# Detail Map 2

- 6. Turn **RIGHT** (15,9 km from Airport), and after 50 m:
- Turn LEFT (16,0 km from Airport): You enter a small street going steeply down.
- 8. After 300m: You arrive at Louloudi Hills Gate

## Detail Map 3

- 4. Turn LEFT (7,3 km from Airport), and after 50 m:
- 5. Turn **LEFT** (7,3 km from Airport): You enter a small street going steeply down. After 300m: You arrive at Louloudi Hills Gate