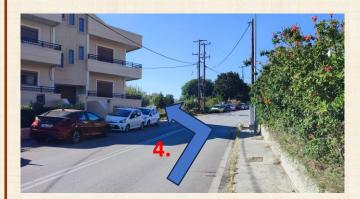

# Detail Map 1

- Turn **RIGHT** towards Koskinou after 13.7 km from Airport, and immediately:
- 5. Turn **RIGHT** again (13,7 km from Airport)

Follow the road for 2.2 km